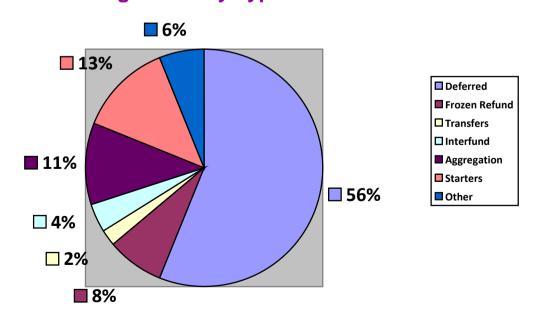

| 47                           | 93.62%                             | 7                       | 1                   | There has been an increase in demand due to Croydon Council staffing review.               |
| Calculate and notify (dependent(s) of amount of death benefits | 20 working<br>days from<br>receipt of<br>all<br>information | 21                           | 95.24%                             | 7                       | 27                           | 92.59%                    | 8                       | 33                           | 93.94%                             | 8                       | 1                   | Small number of cases<br>not processed in<br>deadline as further<br>information was needed |

#### **Case levels**



### **Outstanding Cases by Type**



# Member self-service

| Scheme members registered                   | 4476 (26%) |
|---------------------------------------------|------------|
| Number scheme members who accessed          | 1006       |
| annual benefit statement Q2 Jun – Sep 2020. |            |