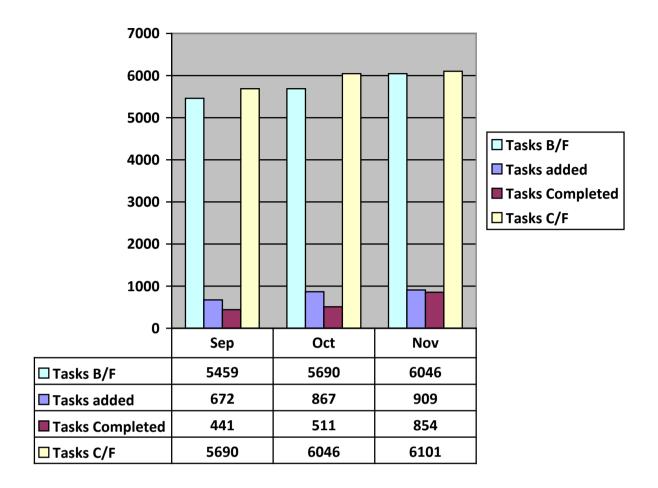

22%                    | 6                       | 47                           | 93.62%                             | 7                       | 1                   | There has been an increase in demand due to Croydon Council staffing review.               |
| Calculate and notify (dependent(s) of amount of death benefits | 20 working<br>days from<br>receipt of<br>all<br>information | 21                           | 95.24%                             | 7                       | 27                           | 92.59%                    | 8                       | 33                           | 93.94%                             | 8                       | 1                   | Small number of cases<br>not processed in<br>deadline as further<br>information was needed |

#### **Case levels**



### **Outstanding Cases by Type**



# Member self-service

| Scheme members registered                   | 4476 (26%) |
|---------------------------------------------|------------|
| Number scheme members who accessed          | 1006       |
| annual benefit statement Q2 Jun – Sep 2020. |            |